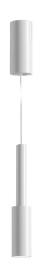

Suspension lighting fixture for interiors, with direct light emission.

 $\label{thm:champagne} \textit{Turned aluminium structure in white, champagne, mat black, bronze or titanium}$ polyacrylic paint.

Turned aluminium head in polyacrylic paint.

Modelled polycarbonate diffuser with opaline finish.

Turned brass end cap in polyacrylic paint.

2,9m (114,2") long suspension and power cable in transparent PVC.

Power canopy with pickled sheet metal ceiling bracket and extruded aluminium covering in white, champagne, mat black, bronze or titanium polyacrylic paint.