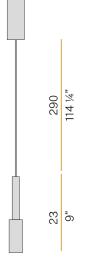

ON DEGREE        | IP20                |
| COLOUR TOLLERANCES       | SDCM 3              |
| PACKING DIMENSIONS (CM)  | 12,0 × 24,0 × 13,0  |
|                          |                     |



Suspension lighting fixture for interiors, with direct light emission.

 $\label{thm:champagne} \textit{Turned aluminium structure in white, champagne, mat black, bronze or titanium}$ polyacrylic paint.

Turned aluminium head in polyacrylic paint.

Modelled polycarbonate diffuser with opaline finish.

Turned brass end cap in polyacrylic paint.

2,9m (114,2") long suspension and power cable in transparent PVC.

Power canopy with pickled sheet metal ceiling bracket and extruded aluminium covering in white, champagne, mat black, bronze or titanium polyacrylic paint.







## **Technical drawing**



#### Polar diagram