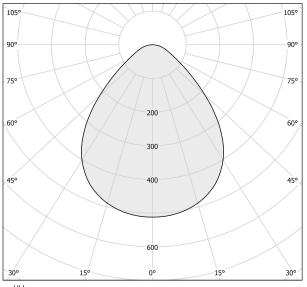

0                |
| COLOUR TOLLERANCES       | SDCM 3              |
| PACKING DIMENSIONS (CM)  | 12,0 × 24,0 × 13,0  |
|                          |                     |



Suspension lighting fixture for interiors, with direct light emission.

 $\label{thm:champagne} \textit{Turned aluminium structure in white, champagne, mat black, bronze or titanium}$ polyacrylic paint.

Turned aluminium head in polyacrylic paint.

Modelled polycarbonate diffuser with opaline finish.

Turned brass end cap in polyacrylic paint.

2,9m (114,2") long suspension and power cable in transparent PVC.

Power canopy with pickled sheet metal ceiling bracket and extruded aluminium covering in white, champagne, mat black, bronze or titanium polyacrylic paint.







## **Technical drawing**



#### Polar diagram